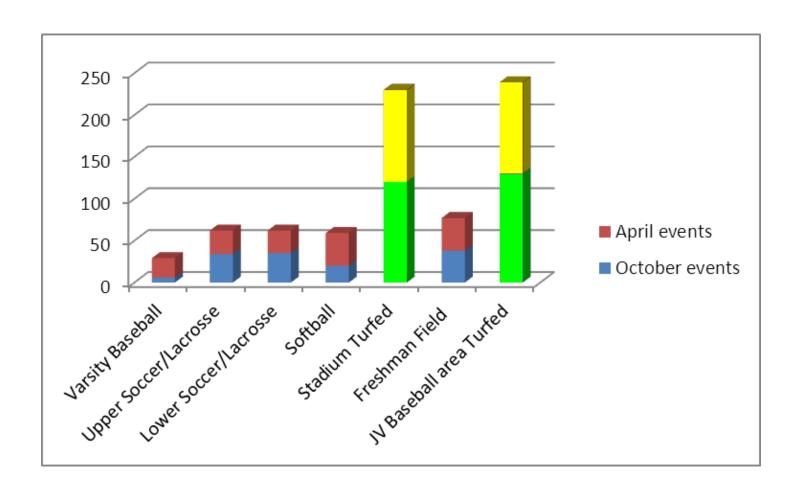

### C1- Two Turf Field-Months of October & April

| Field                   | October events | April events |
|-------------------------|----------------|--------------|
| Varsity Baseball        | 6              | 23           |
| Upper Soccer/Lacrosse   | 34             | 28           |
| Lower Soccer/Lacrosse   | 35             | 27           |
| Softball                | 20             | 39           |
| Stadium Turfed          | 120            | 110          |
| Freshman Field          | 38             | 39           |
| JV Baseball area Turfed | 130            | 109          |

## C1- Two Turf Field