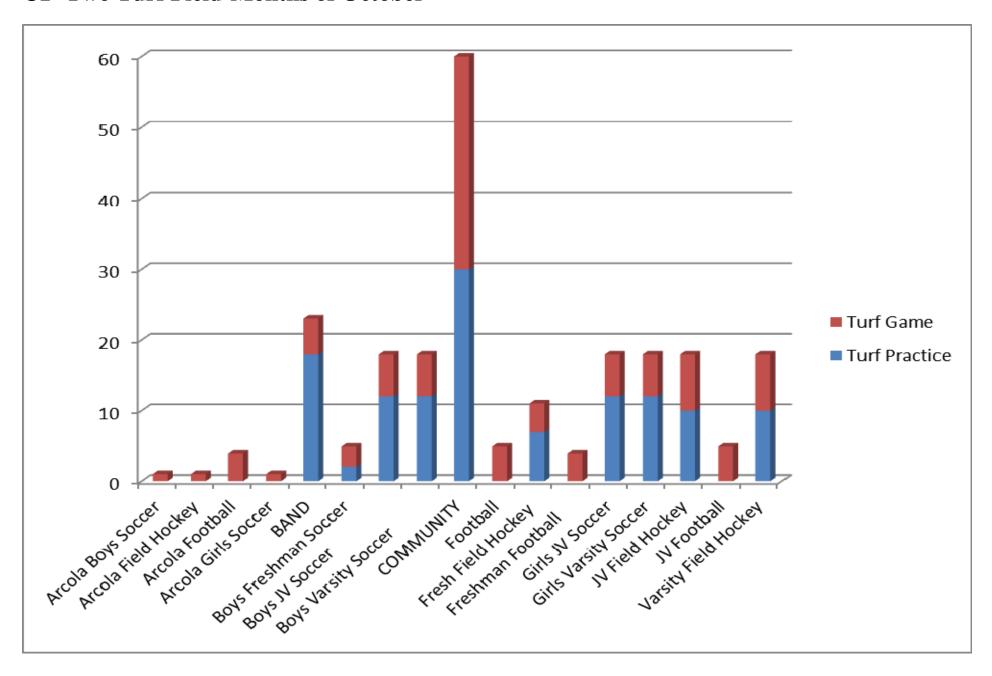

**Summary of Turf Fields Use** 

| Team/Activity          | C - One Turf Field-Months of<br>October & April |           | Team/Activity          | C1- Two Turf Field-Months of<br>October & April |           |
|------------------------|-------------------------------------------------|-----------|------------------------|-------------------------------------------------|-----------|
|                        | Turf Practice                                   | Turf Game |                        | Turf Practice                                   | Turf Game |
| Arcola Boys Soccer     | 0                                               | 0         | Arcola Boys Soccer     | 0                                               | 1         |
| Arcola Field Hockey    | 0                                               | 0         | Arcola Field Hockey    | 0                                               | 1         |
| Arcola Football        | 0                                               | 0         | Arcola Football        | 0                                               | 4         |
| Arcola Girls Soccer    | 0                                               | 0         | Arcola Girls Soccer    | 0                                               | 1         |
| BAND                   | 0                                               | 0         | BAND                   | 18                                              | 5         |
| Boys Freshman Soccer   | 0                                               | 1         | Boys Freshman Soccer   | 2                                               | 3         |
| Boys JV Soccer         | 9                                               | 3         | Boys JV Soccer         | 12                                              | 6         |
| Boys Varsity Soccer    | 9                                               | 6         | Boys Varsity Soccer    | 12                                              | 6         |
| COMMUNITY              | 15                                              | 15        | COMMUNITY              | 30                                              | 30        |
| Football               | 1                                               | 0         | Football               | 0                                               | 5         |
| Fresh Field Hockey     | 0                                               | 3         | Fresh Field Hockey     | 7                                               | 4         |
| Freshman Football      | 0                                               | 0         | Freshman Football      | 0                                               | 4         |
| Girls JV Soccer        | 6                                               | 6         | Girls JV Soccer        | 12                                              | 6         |
| Girls Varsity Soccer   | 6                                               | 7         | Girls Varsity Soccer   | 12                                              | 6         |
| JV Field Hockey        | 7                                               | 8         | JV Field Hockey        | 10                                              | 8         |
| JV Football            | 0                                               | 0         | JV Football            | 0                                               | 5         |
| Varsity Field Hockey   | 7                                               | 8         | Varsity Field Hockey   | 10                                              | 8         |
| Arcola Baseball        | 0                                               | 0         | Arcola Baseball        | 0                                               | 1         |
| Arcola Football        | 0                                               | 0         | Arcola Football        | 0                                               | 4         |
| Arcola Girls Lacrosse  | 0                                               | 0         | Arcola Girls Lacrosse  | 0                                               | 1         |
| Arcola Softball        | 0                                               | 0         | Arcola Softball        | 0                                               | 1         |
| Boy Varsity Lacrosse   | 4                                               | 1         | Boy Varsity Lacrosse   | 9                                               | 3         |
| Boys JV Lacrosse       | 0                                               | 0         | Boys JV Lacrosse       | 9                                               | 3         |
| COMMUNITY              | 15                                              | 15        | COMMUNITY              | 30                                              | 30        |
| Freshman Baseball      | 0                                               | 0         | Freshman Baseball      | 0                                               | 0         |
| Freshman Softball      | 0                                               | 0         | Freshman Softball      | 0                                               | 0         |
| Girls Fresh Lacrosse   | 0                                               | 0         | Girls Fresh Lacrosse   | 0                                               | 2         |
| Girls JV Lacrosse      | 0                                               | 2         | Girls JV Lacrosse      | 9                                               | 5         |
| Girls Varsity Lacrosse | 4                                               | 2         | Girls Varsity Lacrosse | 9                                               | 5         |
| JV Baseball            | 1                                               | 0         | JV Baseball            | 1                                               | 0         |
| JV Softball            | 0                                               | 0         | JV Softball            | 0                                               | 0         |
| Varsity Baseball       | 18                                              | 6         | Varsity Baseball       | 18                                              | 6         |
| Varsity Softball       | 18                                              | 6         | Varsity Softball       | 18                                              | 6         |

## C1- Two Turf Field