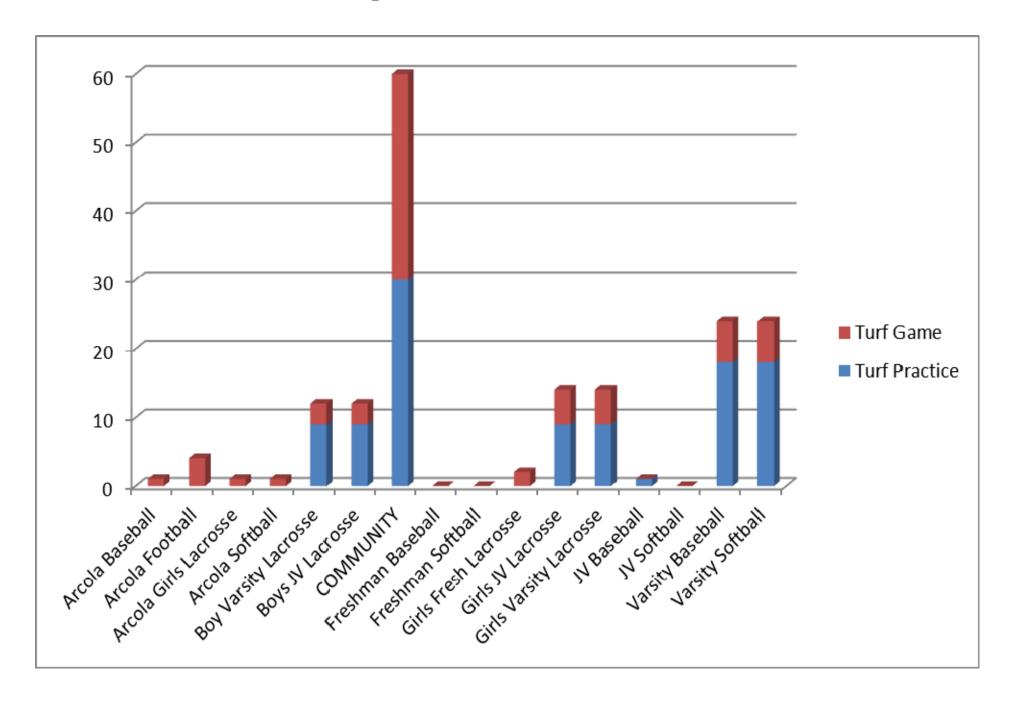

**Summary of Turf Fields Use** 

| Team/Activity          | C - One Turf Field-Months of<br>October & April |           | Team/Activity          | C1- Two Turf Field-Months of<br>October & April |           |
|------------------------|-------------------------------------------------|-----------|------------------------|-------------------------------------------------|-----------|
|                        | Turf Practice                                   | Turf Game |                        | Turf Practice                                   | Turf Game |
| Arcola Boys Soccer     | 0                                               | 0         | Arcola Boys Soccer     | 0                                               | 1         |
| Arcola Field Hockey    | 0                                               | 0         | Arcola Field Hockey    | 0                                               | 1         |
| Arcola Football        | 0                                               | 0         | Arcola Football        | 0                                               | 4         |
| Arcola Girls Soccer    | 0                                               | 0         | Arcola Girls Soccer    | 0                                               | 1         |
| BAND                   | 0                                               | 0         | BAND                   | 18                                              | 5         |
| Boys Freshman Soccer   | 0                                               | 1         | Boys Freshman Soccer   | 2                                               | 3         |
| Boys JV Soccer         | 9                                               | 3         | Boys JV Soccer         | 12                                              | 6         |
| Boys Varsity Soccer    | 9                                               | 6         | Boys Varsity Soccer    | 12                                              | 6         |
| COMMUNITY              | 15                                              | 15        | COMMUNITY              | 30                                              | 30        |
| Football               | 1                                               | 0         | Football               | 0                                               | 5         |
| Fresh Field Hockey     | 0                                               | 3         | Fresh Field Hockey     | 7                                               | 4         |
| Freshman Football      | 0                                               | 0         | Freshman Football      | 0                                               | 4         |
| Girls JV Soccer        | 6                                               | 6         | Girls JV Soccer        | 12                                              | 6         |
| Girls Varsity Soccer   | 6                                               | 7         | Girls Varsity Soccer   | 12                                              | 6         |
| JV Field Hockey        | 7                                               | 8         | JV Field Hockey        | 10                                              | 8         |
| JV Football            | 0                                               | 0         | JV Football            | 0                                               | 5         |
| Varsity Field Hockey   | 7                                               | 8         | Varsity Field Hockey   | 10                                              | 8         |
| Arcola Baseball        | 0                                               | 0         | Arcola Baseball        | 0                                               | 1         |
| Arcola Football        | 0                                               | 0         | Arcola Football        | 0                                               | 4         |
| Arcola Girls Lacrosse  | 0                                               | 0         | Arcola Girls Lacrosse  | 0                                               | 1         |
| Arcola Softball        | 0                                               | 0         | Arcola Softball        | 0                                               | 1         |
| Boy Varsity Lacrosse   | 4                                               | 1         | Boy Varsity Lacrosse   | 9                                               | 3         |
| Boys JV Lacrosse       | 0                                               | 0         | Boys JV Lacrosse       | 9                                               | 3         |
| COMMUNITY              | 15                                              | 15        | COMMUNITY              | 30                                              | 30        |
| Freshman Baseball      | 0                                               | 0         | Freshman Baseball      | 0                                               | 0         |
| Freshman Softball      | 0                                               | 0         | Freshman Softball      | 0                                               | 0         |
| Girls Fresh Lacrosse   | 0                                               | 0         | Girls Fresh Lacrosse   | 0                                               | 2         |
| Girls JV Lacrosse      | 0                                               | 2         | Girls JV Lacrosse      | 9                                               | 5         |
| Girls Varsity Lacrosse | 4                                               | 2         | Girls Varsity Lacrosse | 9                                               | 5         |
| JV Baseball            | 1                                               | 0         | JV Baseball            | 1                                               | 0         |
| JV Softball            | 0                                               | 0         | JV Softball            | 0                                               | 0         |
| Varsity Baseball       | 18                                              | 6         | Varsity Baseball       | 18                                              | 6         |
| Varsity Softball       | 18                                              | 6         | Varsity Softball       | 18                                              | 6         |

## C1- Two Turf Field