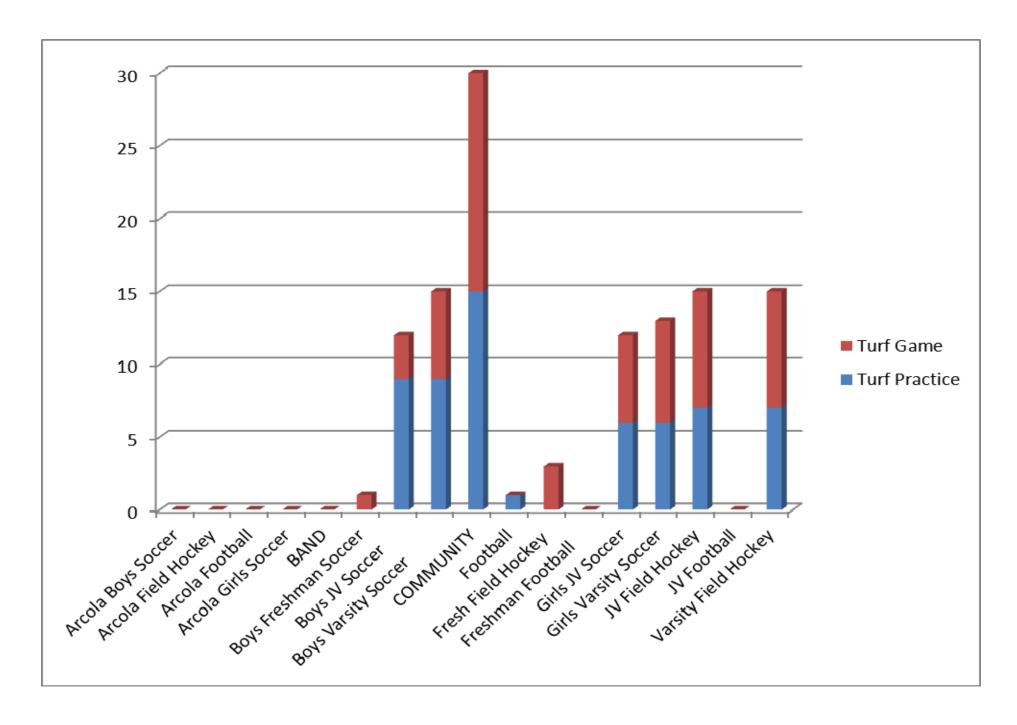

**Summary of Turf Fields Use** 

| Team/Activity          | C - One Turf Field-Months of<br>October & April |           | Team/Activity          | C1- Two Turf Field-Months of<br>October & April |           |
|------------------------|-------------------------------------------------|-----------|------------------------|-------------------------------------------------|-----------|
|                        | Turf Practice                                   | Turf Game |                        | Turf Practice                                   | Turf Game |
| Arcola Boys Soccer     | 0                                               | 0         | Arcola Boys Soccer     | 0                                               | 1         |
| Arcola Field Hockey    | 0                                               | 0         | Arcola Field Hockey    | 0                                               | 1         |
| Arcola Football        | 0                                               | 0         | Arcola Football        | 0                                               | 4         |
| Arcola Girls Soccer    | 0                                               | 0         | Arcola Girls Soccer    | 0                                               | 1         |
| BAND                   | 0                                               | 0         | BAND                   | 18                                              | 5         |
| Boys Freshman Soccer   | 0                                               | 1         | Boys Freshman Soccer   | 2                                               | 3         |
| Boys JV Soccer         | 9                                               | 3         | Boys JV Soccer         | 12                                              | 6         |
| Boys Varsity Soccer    | 9                                               | 6         | Boys Varsity Soccer    | 12                                              | 6         |
| COMMUNITY              | 15                                              | 15        | COMMUNITY              | 30                                              | 30        |
| Football               | 1                                               | 0         | Football               | 0                                               | 5         |
| Fresh Field Hockey     | 0                                               | 3         | Fresh Field Hockey     | 7                                               | 4         |
| Freshman Football      | 0                                               | 0         | Freshman Football      | 0                                               | 4         |
| Girls JV Soccer        | 6                                               | 6         | Girls JV Soccer        | 12                                              | 6         |
| Girls Varsity Soccer   | 6                                               | 7         | Girls Varsity Soccer   | 12                                              | 6         |
| JV Field Hockey        | 7                                               | 8         | JV Field Hockey        | 10                                              | 8         |
| JV Football            | 0                                               | 0         | JV Football            | 0                                               | 5         |
| Varsity Field Hockey   | 7                                               | 8         | Varsity Field Hockey   | 10                                              | 8         |
| Arcola Baseball        | 0                                               | 0         | Arcola Baseball        | 0                                               | 1         |
| Arcola Football        | 0                                               | 0         | Arcola Football        | 0                                               | 4         |
| Arcola Girls Lacrosse  | 0                                               | 0         | Arcola Girls Lacrosse  | 0                                               | 1         |
| Arcola Softball        | 0                                               | 0         | Arcola Softball        | 0                                               | 1         |
| Boy Varsity Lacrosse   | 4                                               | 1         | Boy Varsity Lacrosse   | 9                                               | 3         |
| Boys JV Lacrosse       | 0                                               | 0         | Boys JV Lacrosse       | 9                                               | 3         |
| COMMUNITY              | 15                                              | 15        | COMMUNITY              | 30                                              | 30        |
| Freshman Baseball      | 0                                               | 0         | Freshman Baseball      | 0                                               | 0         |
| Freshman Softball      | 0                                               | 0         | Freshman Softball      | 0                                               | 0         |
| Girls Fresh Lacrosse   | 0                                               | 0         | Girls Fresh Lacrosse   | 0                                               | 2         |
| Girls JV Lacrosse      | 0                                               | 2         | Girls JV Lacrosse      | 9                                               | 5         |
| Girls Varsity Lacrosse | 4                                               | 2         | Girls Varsity Lacrosse | 9                                               | 5         |
| JV Baseball            | 1                                               | 0         | JV Baseball            | 1                                               | 0         |
| JV Softball            | 0                                               | 0         | JV Softball            | 0                                               | 0         |
| Varsity Baseball       | 18                                              | 6         | Varsity Baseball       | 18                                              | 6         |
| Varsity Softball       | 18                                              | 6         | Varsity Softball       | 18                                              | 6         |

### C - One Turf Field