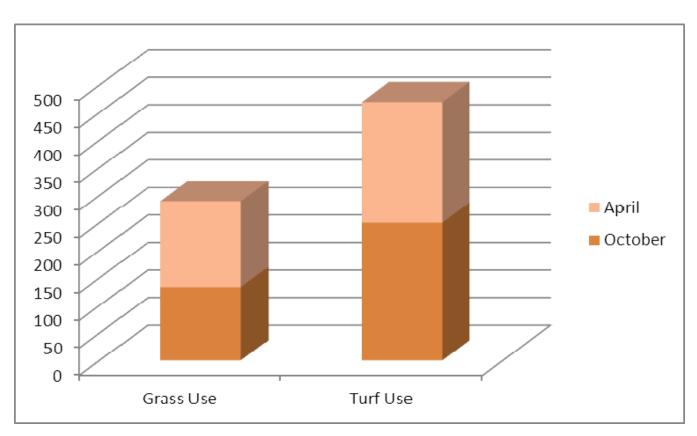

| 9              | 24           |
| Freshman Field          | 41             | 37           |
| JV Baseball area Turfed | 70             | 76           |



### C1- Two Turf Field-Months of October & April

| Field                   | October events | April events |
|-------------------------|----------------|--------------|
| Varsity Baseball        | 6              | 23           |
| Upper Soccer/Lacrosse   | 34             | 28           |
| Lower Soccer/Lacrosse   | 35             | 27           |
| Softball                | 20             | 39           |
| Stadium Turfed          | 120            | 110          |
| Freshman Field          | 38             | 39           |
| JV Baseball area Turfed | 130            | 109          |



### C - One Turf Field



## C1- Two Turf Field



### **C - One Turf Field-Months of October**



### **C - One Turf Field-Months of April**



#### C1- Two Turf Field-Months of October



### C1- Two Turf Field-Months of April