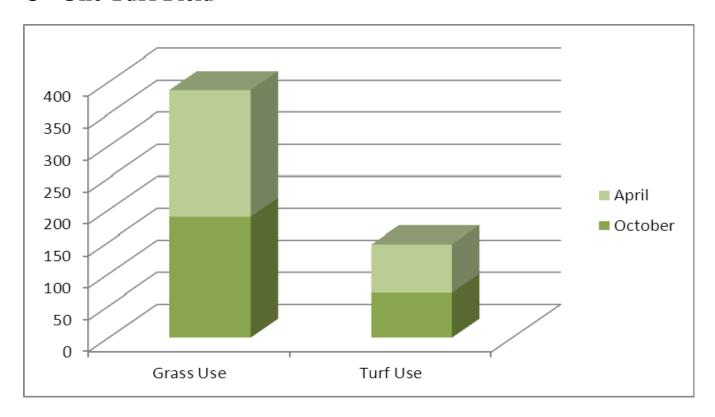

| Stadium                 | 9              | 24           |
| Freshman Field          | 41             | 37           |
| JV Baseball area Turfed | 70             | 76           |



### C1- Two Turf Field-Months of October & April

| Field                   | October events | April events |
|-------------------------|----------------|--------------|
| Varsity Baseball        | 6              | 23           |
| Upper Soccer/Lacrosse   | 34             | 28           |
| Lower Soccer/Lacrosse   | 35             | 27           |
| Softball                | 20             | 39           |
| Stadium Turfed          | 120            | 110          |
| Freshman Field          | 38             | 39           |
| JV Baseball area Turfed | 130            | 109          |



### C - One Turf Field



## C1- Two Turf Field



### **C - One Turf Field-Months of October**



### **C - One Turf Field-Months of April**



#### C1- Two Turf Field-Months of October



### C1- Two Turf Field-Months of April