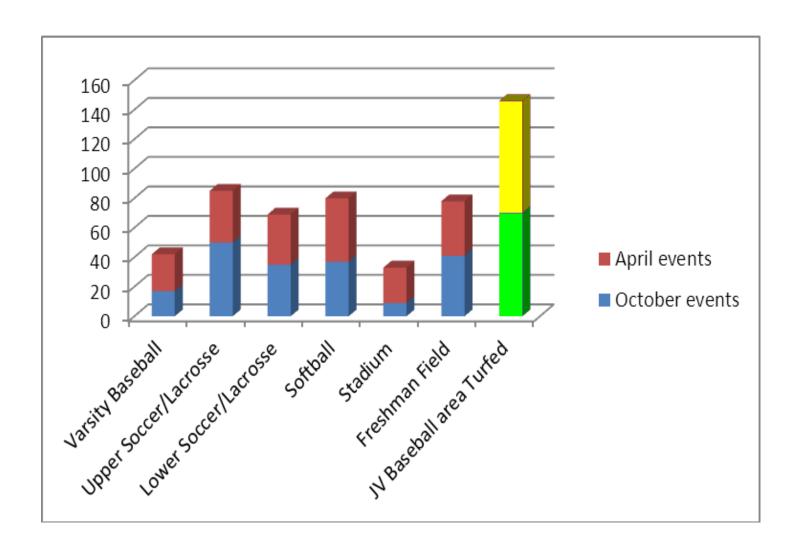

# C - One Turf Field-Months of October & April

| Field                   | October events | April events |
|-------------------------|----------------|--------------|
| Varsity Baseball        | 17             | 25           |
| Upper Soccer/Lacrosse   | 50             | 35           |
| Lower Soccer/Lacrosse   | 35             | 34           |
| Softball                | 37             | 43           |
| Stadium                 | 9              | 24           |
| Freshman Field          | 41             | 37           |
| JV Baseball area Turfed | 70             | 76           |

### C - One Turf Field