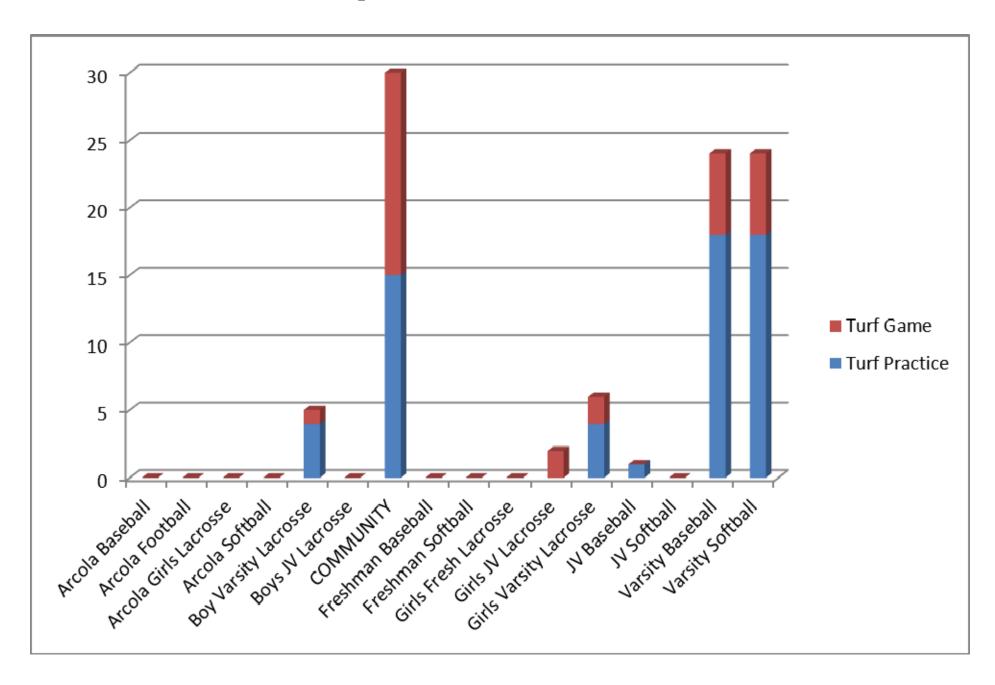

**Summary of Turf Fields Use** 

| Team/Activity          | C - One Turf Field-Months of<br>October & April |           | Team/Activity          | C1- Two Turf Field-Months of<br>October & April |           |
|------------------------|-------------------------------------------------|-----------|------------------------|-------------------------------------------------|-----------|
|                        | Turf Practice                                   | Turf Game |                        | Turf Practice                                   | Turf Game |
| Arcola Boys Soccer     | 0                                               | 0         | Arcola Boys Soccer     | 0                                               | 1         |
| Arcola Field Hockey    | 0                                               | 0         | Arcola Field Hockey    | 0                                               | 1         |
| Arcola Football        | 0                                               | 0         | Arcola Football        | 0                                               | 4         |
| Arcola Girls Soccer    | 0                                               | 0         | Arcola Girls Soccer    | 0                                               | 1         |
| BAND                   | 0                                               | 0         | BAND                   | 18                                              | 5         |
| Boys Freshman Soccer   | 0                                               | 1         | Boys Freshman Soccer   | 2                                               | 3         |
| Boys JV Soccer         | 9                                               | 3         | Boys JV Soccer         | 12                                              | 6         |
| Boys Varsity Soccer    | 9                                               | 6         | Boys Varsity Soccer    | 12                                              | 6         |
| COMMUNITY              | 15                                              | 15        | COMMUNITY              | 30                                              | 30        |
| Football               | 1                                               | 0         | Football               | 0                                               | 5         |
| Fresh Field Hockey     | 0                                               | 3         | Fresh Field Hockey     | 7                                               | 4         |
| Freshman Football      | 0                                               | 0         | Freshman Football      | 0                                               | 4         |
| Girls JV Soccer        | 6                                               | 6         | Girls JV Soccer        | 12                                              | 6         |
| Girls Varsity Soccer   | 6                                               | 7         | Girls Varsity Soccer   | 12                                              | 6         |
| JV Field Hockey        | 7                                               | 8         | JV Field Hockey        | 10                                              | 8         |
| JV Football            | 0                                               | 0         | JV Football            | 0                                               | 5         |
| Varsity Field Hockey   | 7                                               | 8         | Varsity Field Hockey   | 10                                              | 8         |
| Arcola Baseball        | 0                                               | 0         | Arcola Baseball        | 0                                               | 1         |
| Arcola Football        | 0                                               | 0         | Arcola Football        | 0                                               | 4         |
| Arcola Girls Lacrosse  | 0                                               | 0         | Arcola Girls Lacrosse  | 0                                               | 1         |
| Arcola Softball        | 0                                               | 0         | Arcola Softball        | 0                                               | 1         |
| Boy Varsity Lacrosse   | 4                                               | 1         | Boy Varsity Lacrosse   | 9                                               | 3         |
| Boys JV Lacrosse       | 0                                               | 0         | Boys JV Lacrosse       | 9                                               | 3         |
| COMMUNITY              | 15                                              | 15        | COMMUNITY              | 30                                              | 30        |
| Freshman Baseball      | 0                                               | 0         | Freshman Baseball      | 0                                               | 0         |
| Freshman Softball      | 0                                               | 0         | Freshman Softball      | 0                                               | 0         |
| Girls Fresh Lacrosse   | 0                                               | 0         | Girls Fresh Lacrosse   | 0                                               | 2         |
| Girls JV Lacrosse      | 0                                               | 2         | Girls JV Lacrosse      | 9                                               | 5         |
| Girls Varsity Lacrosse | 4                                               | 2         | Girls Varsity Lacrosse | 9                                               | 5         |
| JV Baseball            | 1                                               | 0         | JV Baseball            | 1                                               | 0         |
| JV Softball            | 0                                               | 0         | JV Softball            | 0                                               | 0         |
| Varsity Baseball       | 18                                              | 6         | Varsity Baseball       | 18                                              | 6         |
| Varsity Softball       | 18                                              | 6         | Varsity Softball       | 18                                              | 6         |

### C - One Turf Field